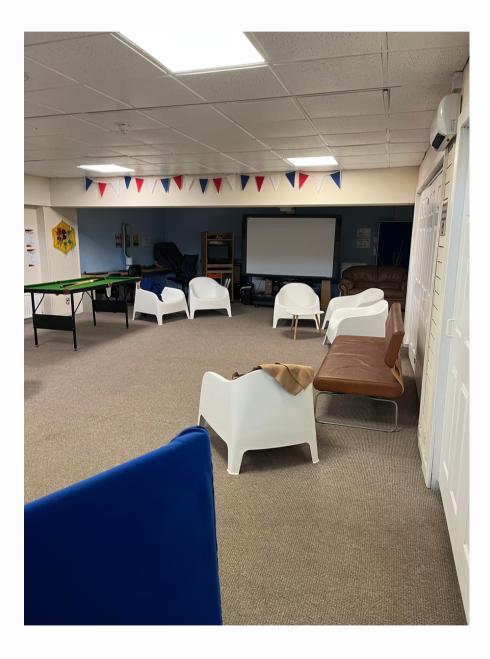

This is open for adults only from Monday-Thursday 9am-3pm. Children have access to this room at the social clubs and Tuesday's Pizza and Play session. We have a variety of activities available in this room including Air Hockey, Pool, Board Games and PC's