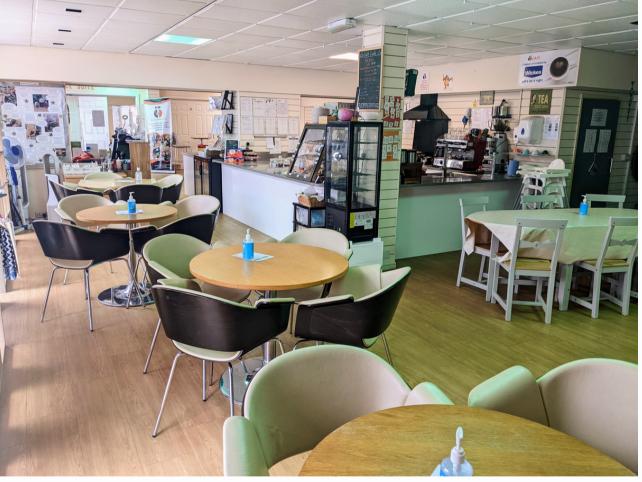

### OPEN 9AM-3PM MONDAY-THURSDAY 9:30AM-11AM FRIDAY

The cafe is available for anybody to come and use. Our menu changes fortnightly so make sure you come and sample some of our food.

Don't forget to invite your friends and family!