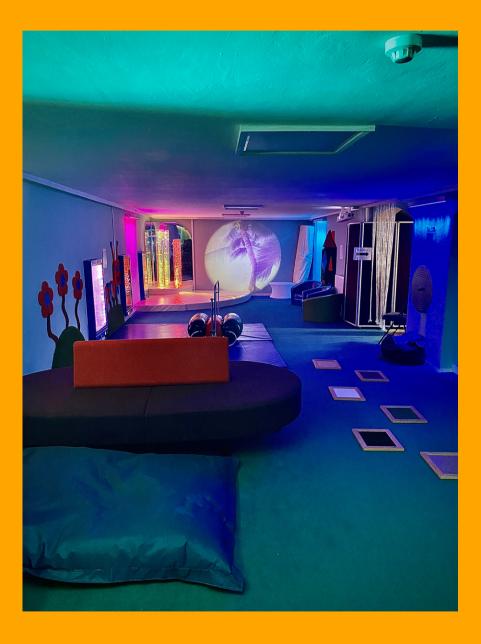

# OUR SEASCE PRELAX ROOM

Our sensory room is a quiet place where We <u>relax and unWind</u> This is open for adults only from Monday-Thursday 9am-3pm. Children have access to this room at the social clubs and Tuesday's Pizza and Play session.