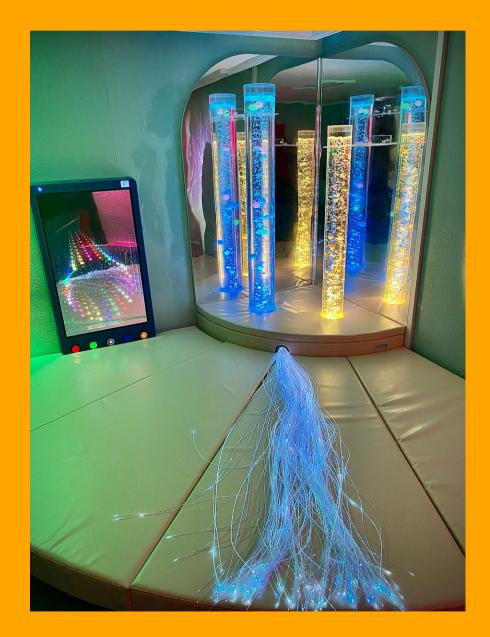

# OUR SEASCE PRELAX ROOM

Our sensory room is a quiet place where We <u>relax and unWind</u> This is open for adults only from Monday-Thursday 9am-3pm. Children have access to this room at the social clubs and Tuesday's Pizza and Play session.