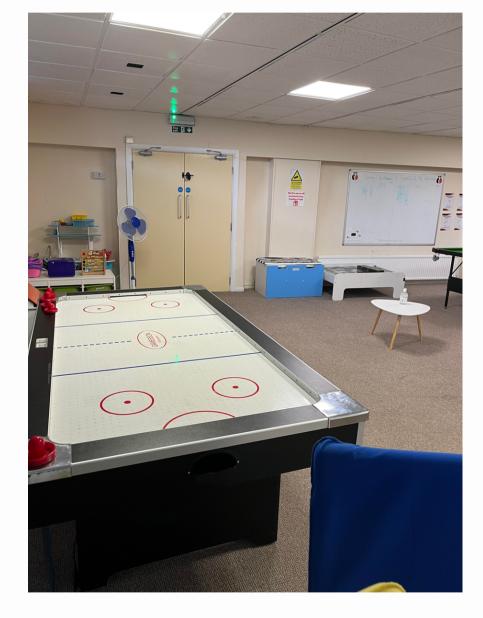

This is open for adults only from Monday-Thursday 9am-3pm. Children have access to this room at the social clubs and Tuesday's Pizza and Play session. We have a variety of activities available in this room including Air Hockey, Pool, Board Games and PC's